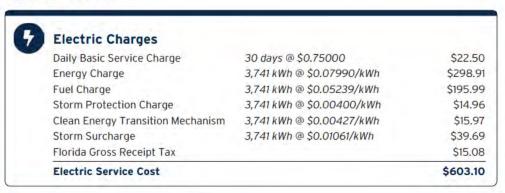

ment Amount: \$\_ 634100167592

RESERVE AT PRADERA COMM DEV DIST RESERVE AT PRADERA COMMU 3434 COLWELL AVE, STE 200 TAMPA, FL 33614-8390



12051 PRADERA RESERVE BLVD RIVERVIEW, FL 33579-0000

Account #: 211004654276 Statement Date: December 20, 2023 Charges Due: January 10, 2024

#### Meter Read

Meter Location: PO

Service Period: Nov 15, 2023 - Dec 14, 2023

Rate Schedule: General Service - Non Demand

| Meter<br>Number | Read Date  | Current<br>Reading | - Previous<br>Reading | = Total Used | Multiplier | Billing Period |
|-----------------|------------|--------------------|-----------------------|--------------|------------|----------------|
| 1000489694      | 12/14/2023 | 90,926             | 87,185                | 3,741 kWh    | 1          | 30 Days        |

#### Charge Details



**Total Current Month's Charges** 

\$603.10

#### Avg kWh Used Per Day



#### Important Messages

Removing Your Envelope. We've noticed that you have been paying your bill electronically lately. To help cut down on clutter and waste, we are no longer including a remittance envelope with your bill. Should you want to mail in your payment, you can request a payment envelope by calling 813-223-0800 or simply use a regular envelope and address it to TECO P.O. Box 31318, Tampa, Florida 33631-3318.

For more information about your bill and understanding your charges, please visit TampaElectric.com

### Ways To Pay Your Bill



#### **Bank Draft**

Visit TECOaccount.com for free recurring or one time payments via checking or savings account.



#### In-Person

Find list of Payment Agents at T