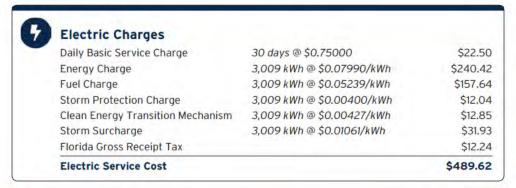

\$489.62 Payment Amount: \$\_ 634100167593

RESERVE AT PRADERA COMM DEV DIST RESERVE AT PRADERA CDD 3434 COLWELL AVE, STE 200 TAMPA, FL 33614-8390



12053 PRADERA RESERVE BLVD RIVERVIEW, FL 33579-0000 Account #: 211004654458 Statement Date: December 20, 2023 Charges Due: January 10, 2024

#### Meter Read

Service Period: Nov 15, 2023 - Dec 14, 2023

Rate Schedule: General Service - Non Demand

| Meter<br>Number | Read Date  | Current<br>Reading | - Previous<br>Reading | = | Total Used | Multiplier | Billing Period |
|-----------------|------------|--------------------|-----------------------|---|------------|------------|----------------|
| 1000489693      | 12/14/2023 | 32,171             | 29,162                |   | 3,009 kWh  | 1          | 30 Days        |

#### **Charge Details**



**Total Current Month's Charges** 

\$489.62

#### Avg kWh Used Per Day



#### Important Messages

Removing Your Envelope. We've noticed that you have been paying your bill electronically lately. To help cut down on clutter and waste, we are no longer including a remittance envelope with your bill. Should you want to mail in your payment, you can request a payment envelope by calling 813-223-0800 or simply use a regular envelope and address it to TECO P.O. Box 31318, Tampa, Florida 33631-3318.

For more information about your bill and understanding your charges, please visit TampaElectric.com

### Ways To Pay Your Bill



#### **Bank Draft**

Visit **TECOaccount.com** for free recurring or one time payments via checking or savings account.



#### In-Person

Find list of Payment Agents