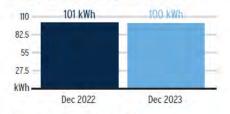

ST RESERVE AT PRADERA CDD 3434 COLWELL AVE, STE 200 TAMPA, FL 33614-8390



12053 PRADERA RESERVE BLVD RIVERVIEW, FL 33579-0000 Account #: 211004654458 Statement Date: December 20, 2023 Charges Due: January 10, 2024

#### Meter Read

Service Period: Nov 15, 2023 - Dec 14, 2023

Rate Schedule: General Service - Non Demand

| Meter<br>Number | Read Date  | Current<br>Reading | - Previous<br>Reading | = | Total Used | Multiplier | Billing Period |
|-----------------|------------|--------------------|-----------------------|---|------------|------------|----------------|
| 1000489693      | 12/14/2023 | 32,171             | 29,162                |   | 3,009 kWh  | 1          | 30 Days        |

#### **Charge Details**



**Total Current Month's Charges** 

\$489.62

#### Avg kWh Used Per Day



#### Important Messages

Removing Your Envelope. We've noticed that you have been paying your bill electronically lately. To help cut down on clutter and waste, we are no longer including a remittance envelope with your bill. Should you want to mail in your payment, you can request a payment envelope by calling 813-223-0800 or simply use a regular envelope and address it to TECO P.O. Box 31318, Tampa, Florida 33631-3318.

For more information about your bill and understanding your charges, please visit TampaElectric.com

### Ways To Pay Your Bill



#### **Bank Draft**

Visit **TECOaccount.com** for free recurring or one time payments via checking or savings account.



#### In-Person

Find list of Payment Agents at TampaElectric.com



#### Mail A Check

#### Payments:

TECO

P.O. Box 3