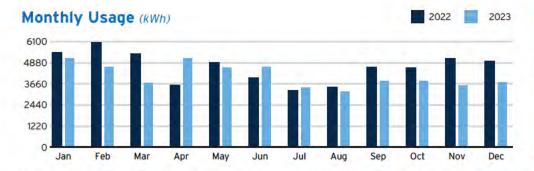

nt #: 211004654276

### **Account Summary**

| Payment(s) Received Since Last Statement  Current Month's Charges | -\$572.09<br><b>\$603.10</b> |
|-------------------------------------------------------------------|------------------------------|
| Previous Amount Due                                               | \$572.09                     |

#### Amount Due by January 10, 2024

\$603.10

Amount not paid by due date may be assessed a late payment charge and an additional deposit.

#### Your Energy Insight



Your average daily kWh used was 24.24% lower than the same period last year.



Your average daily kWh used was 2.46% higher than it was in your previous period.



Scan here to view your account online.



we help brighten the holidays for those in need.

TampaElectric.com/Share



Learn about your newly redesigned bill and get deeper insights about your usage by visiting TECOaccount.com



To ensure prompt credit, please return stub portion of this bill with your payment.

Account #: 211004654276 Due Date: January 10, 2024

### Pay your bill online at TampaElectric.com

See reverse side of your paystub for more ways to pay.

Go Paperless, Go Green! Visit TampaElectric.com/Paperless to enroll now.

**Amount Due:** \$603.10 Payment Amount: \$\_ 634100167592

RESERVE AT PRADERA COMM DEV DIST RESERVE AT PRADERA COMMU 3434 COLWELL AVE, STE 200 TAMPA, FL 33614-8390



12051 PRADERA RESERVE BLVD RIVERVIEW, FL 33579-0000

Account #: 211004654276 Statement Date: December 20, 2023 Charges Due: January 10, 2024

#### Meter Read

Meter Location: PO

Service Period: Nov 15, 20