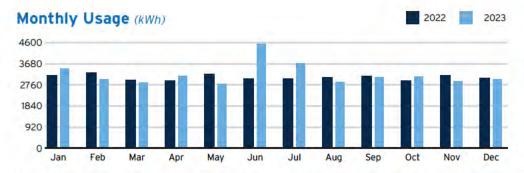

: December 20, 2023

**Amount Due:** 

\$489.62

Due Date: January 10, 2024 Account #: 211004654458

### **Account Summary**

| Current Month's Charges                  | \$489.62  |
|------------------------------------------|-----------|
| Payment(s) Received Since Last Statement | -\$473.96 |
| Previous Amount Due                      | \$473.96  |

#### Amount Due by January 10, 2024

\$489.62

Amount not paid by due date may be assessed a late payment charge and an additional deposit.

#### Your Energy Insight



Your average daily kWh used was .99% lower than the same period last year.



Your average daily kWh used was 0% higher than it was in your previous period.



Scan here to view your account online.



we help brighten the holidays for those in need. TampaElectric.com/Share



Learn about your newly redesigned bill and get deeper insights about your usage by visiting TECOaccount.com



To ensure prompt credit, please return stub portion of this bill with your payment.

Account #: 211004654458 Due Date: January 10, 2024

#### Pay your bill online at TampaElectric.com

See reverse side of your paystub for more ways to pay.

Go Paperless, Go Green! Visit TampaElectric.com/Paperless to enroll now.

**Amount Due:** \$489.62 Payment Amount: \$\_ 634100167593

RESERVE AT PRADERA COMM DEV DIST RESERVE AT PRADERA CDD 3434 COLWELL AVE, STE 200 TAMPA, FL 33614-8390



12053 PRADERA RESERVE BLVD RIVERVIEW, FL 33579-0000 Account #: 211004654458 Statement Date: December 20, 2023 Charges Due: January 10, 2024

#### Meter Read

Service Period: Nov 15, 2023 - Dec 14, 2023

Rat