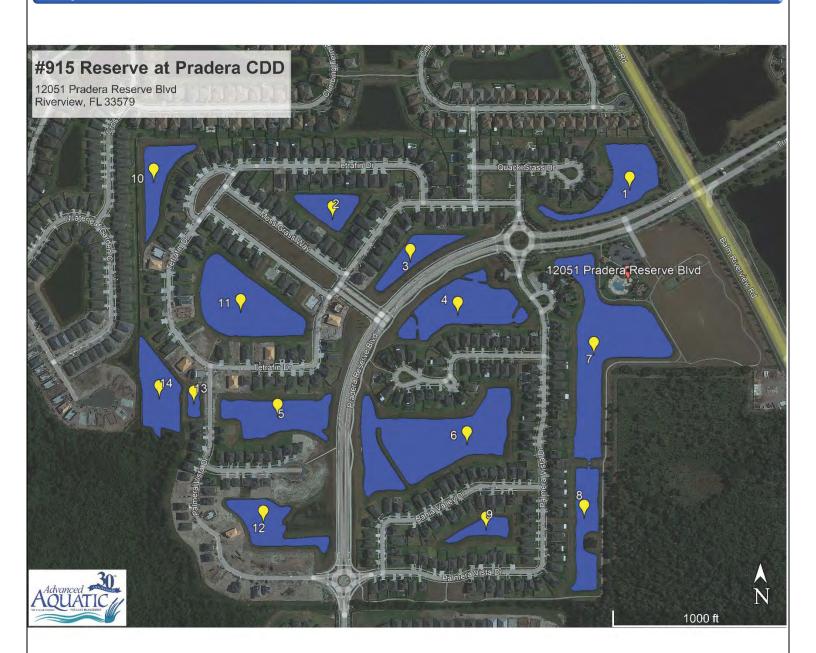

kes@advancedaquatic.com

292 S. Military Trail, Deerfield Beach, FL 33442

Locations in: Deerfield Beach, Fort Myers, Port St. Lucie, and Clearwater/Tampa 1-800-491-9621



## **Site Assessments**

## **Pond 11**

#### **Comments:**

Normal Growth Observed

Trace amount of Torpedograss observed and treated.





## Pond 12

#### **Comments:**

Normal Growth Observed

Torpedograss observed and treated.





www.AdvancedAquatic.com

lakes@advancedaquatic.com



## **Site Assessments**

## **Pond 13**

#### **Comments:**

Site Looks Good

Trace amount of Torpedograss and Cattail observed and treated.





## Pond 14

#### **Comments:**

Normal Growth Observed

Trace amount of Torpedograss and Spatterdock observed and treated.





www.AdvancedAquatic.com

lakes@advancedaquatic.com



## Map



### www.AdvancedAquatic.com

lakes@advancedaquatic.com

# Tab 4

## AGREEMENT BETWEEN RESERVE AT PRADERA COMMUNITY DEVELOPMENT DISTRICT AND ADVANCED AQUATIC SERVICES, INC. FOR AOUATIC MAINTENANCE SERVICES AND FOUNTAIN MAINTENANCE

**THIS AGREEMENT** (the "Agreement") is made and entered into this 1st day of January, 2024 by and between:

**Reserve at Pradera Community Development District**, a local unit of special-purpose government established pursuant to Chapter 190, *Florida Statutes*, and located in Hillsborough County, Florida, whose mailing address is 3434 Colwell Avenue, Suite 200, Tampa, Florida 33614 (the "District"); and

**Advanced Aquatic Services, Inc.,** a Florida corporation, whose address is 292 South Military Trail, Deerfield Beach, Florida 33442 (the "Contractor").

##